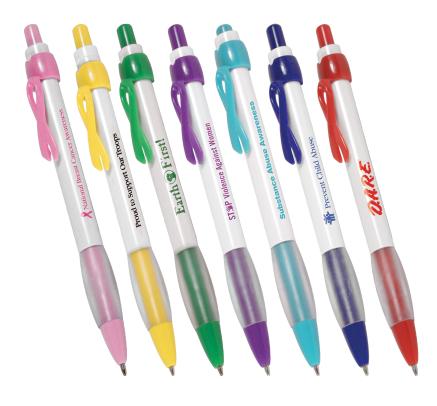

## 15260: RIBBON GRIP PEN

ITEM COLORS: WHITE BARREL WITH YOUR CHOICCE OF TRIM COLORS: PINK, YELLOW, GREEN, PURPLE, TEAL, BLUE, AND RED

IMPRINT COLORS: BLACK, WHITE, RED, LIGHT BLUE, MEDIUM BLUE, DARK BLUE, LIGHT GREEN, MEDIUM GREEN, DARK GREEN, BROWN, PURPLE, YELLOW, TEAL, ORANGE, MAROON, GOLD, ATHLETIC GOLD, ATHLETIC SII VFR

IMPRINT SIZE: 1 7/8" W X 1/3" H

- AWARENESS RIBBON SHAPED CLIP
- IDEAL FOR AWARENESS PROGRAMS
  - TRIM MATHES RIBBON COLOR

RED: AIDS M.A.D.D.

YELLOW: SUPPORT OUR TROOPS CANCER D.A.R.E. ADOPTIVE PARENTS RED RIBBON WEEK HOPE/SUPPORT

PINK: BREAST CANCER

GREEN: ENVIRONMENTAL ISSUES ORGAN DONOR TISSUE DONOR

BLUE: EDUCATION CHILD ABUSE PREVENTION FREE SPEECH

TEAL: SUBSTANCE ABUSE SEXUAL ASSAULT OVARIAN, CERVICAL, **UTERINE CANCER** 

PURPLE: 9/11 VICTIMS ANTI-VIOLENCE ALHEIME'S DISEASE PANCREATIC CANCER