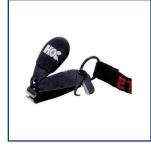

Reverse camouflage orange beanie with your logo embroidered is another way to keep your name on the people at the Expo!

Fishing clipper.

knife, and line

pick, includes

lanyard is a

book your

favorite gift to

fishina clients!

36" neck

\$3.49

**250** @

Rattling fishing lure with your logo is a great way to catch the attention of the crowd at the Expo!

Scale with

and tape

storage bag