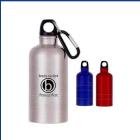

Carabiner pocket knife with your logo is a useful & eve catching outdoor tool for potential clients at the Expo!

bottle with screw on spill resistant lid with your logo makés you standout at the Expo!

Fishing Outfitter/Guide!