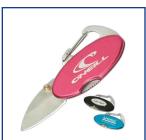

Carabiner pocket knife with your logo is a useful & eve catching outdoor tool for potential clients at the Expo!

bottle with screw on spill resistant lid with your logo makés you standout at the Expo!

Fishing Outfitter/Guide!