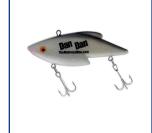

fishina clients!

36" neck

\$3.49

**250** @

Rattling fishing lure with your logo is a great way to catch the attention of the crowd at the Expo!

Scale with

and tape

storage bag