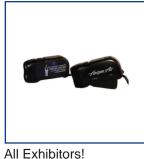

\$ 3.29

\$ 3.92

Military compass with LED flashlight and a red safety flasher is a practical giveaway for outdoorsmen at the Expo!

\$3.38

\$ 3.98

\$8.09

All Exhibitors!

All Exhibitors!