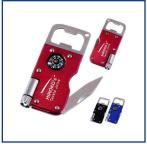

**72** @

**50** @

Multi function tool with compass, knife, LED light and bottle opener is a useful tool for all at the Expo!

Flashlight with pump action to recharge is a practical tool to aive to potential clients at the Expo!