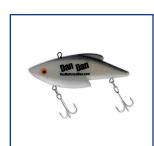

fishina clients!

36" neck

\$3.49

**250** @

Rattling fishing lure with your logo is a great way to catch the attention of the crowd at the Expo!

Scale with

and tape

storage bag